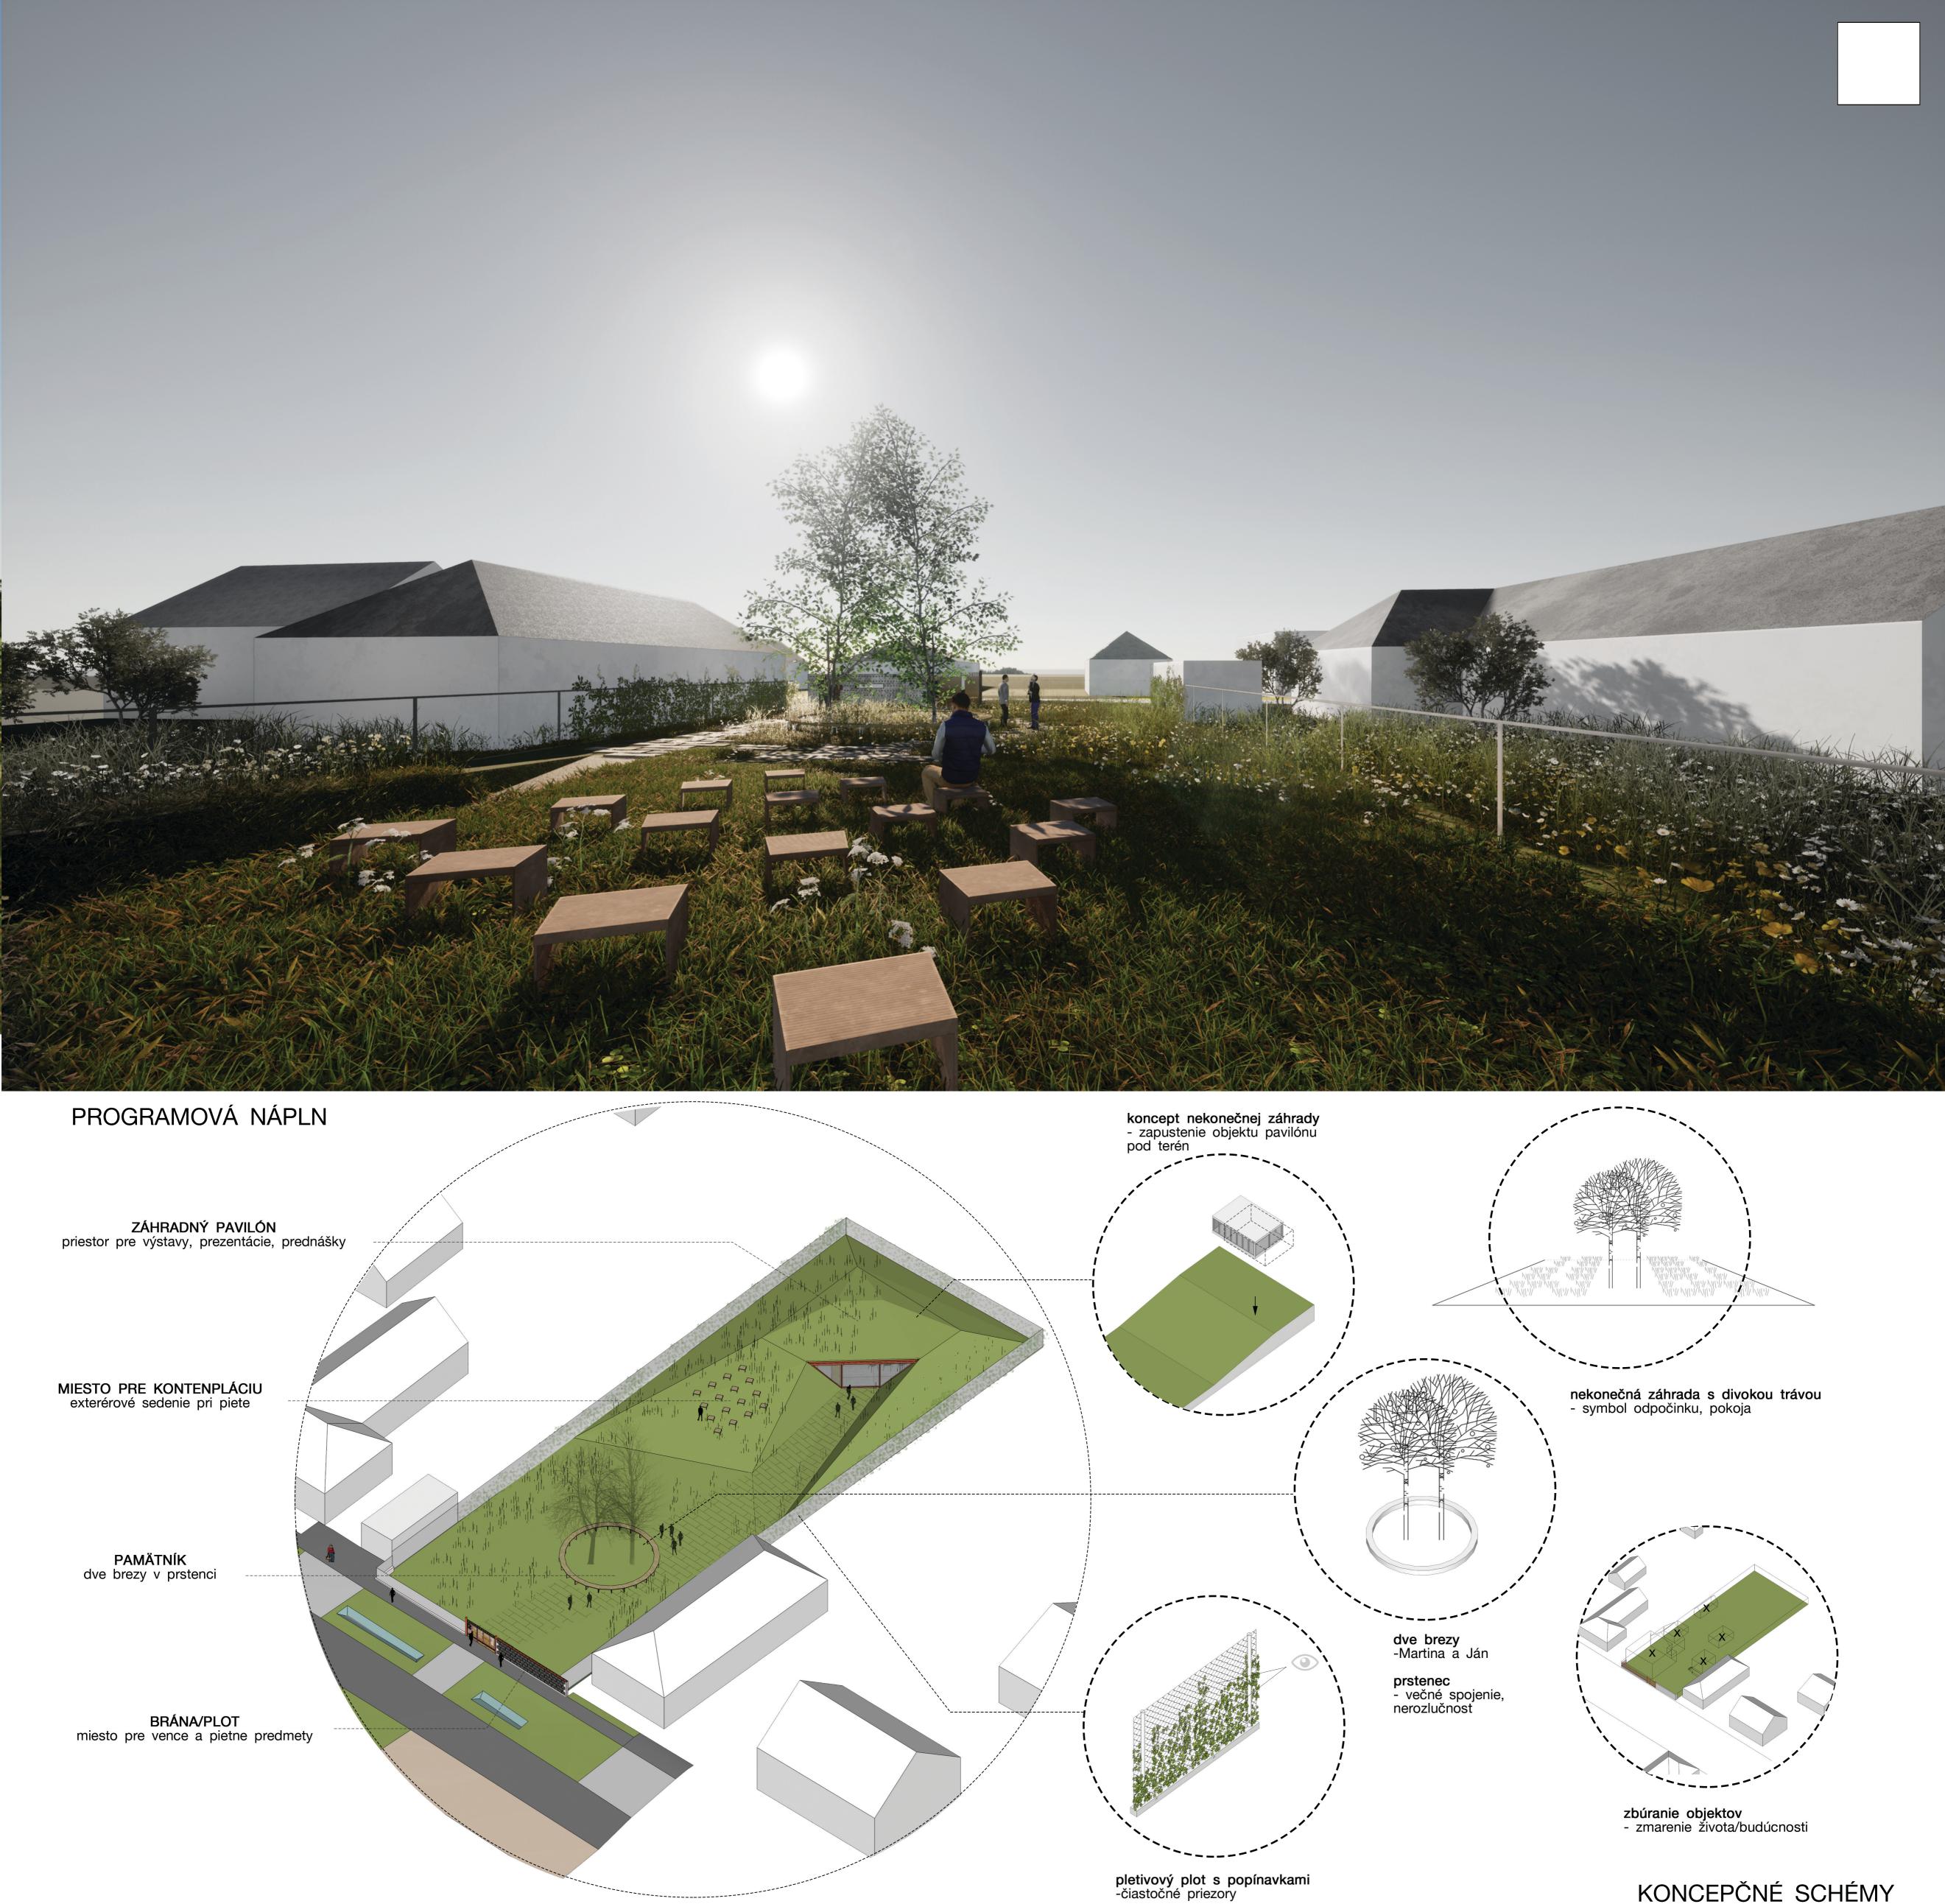

V panických záchvatoch temných obáv o svoje nahrabané istoty neváhali zosnovať najhorší možný zločin. Nájomný vrah dvoma výstrelmi zabil mladý pár, zrušil ich plán naspoločné šťastie na Brezovej ulici. Preto na tejto parcele na Brezovej ulici už nikdy nebude stáť žiadny rodinný dom, žiadny rodinný bazén, žiadna dielňa, terasa, gril... Len divoká vysoká tráva cintorínskej záhrady a v jej strede 2 mohutné brezy, on a ona.

Pletivový plot porastený brečtanom a paviničom otvára priezory do susedných vidieckych sídiel a ich rodinných idýl.

Ikonický uličný plot ostáva múrom smútku, múrom pre vence, sviečky a andelov, pôvodná brána spredu nesie pôvodné odkazy a modlitby,

## zozadu motto a známy dvojportrét.

Podobenstvo smutných briez v kontraste pokojného všedného života, ako aj posolstvo a odkaz Jána a Martiny sprostredkováva objekt skrytý v terénnej úprave, polozapustená sieň prekrytá terénnym hľadiskom, Existujúce ploty lemuje kulisa okrasných krov a lián, ponad ktorú do ticha pietnej záhrady dolieha zvuk a vôňa domácej vidieckej idyly.

## ANOTÁCIA A BILANCIE

SITUÁCIA 1:2000

4

01

KONCEPČNÉ SCHÉMY

01