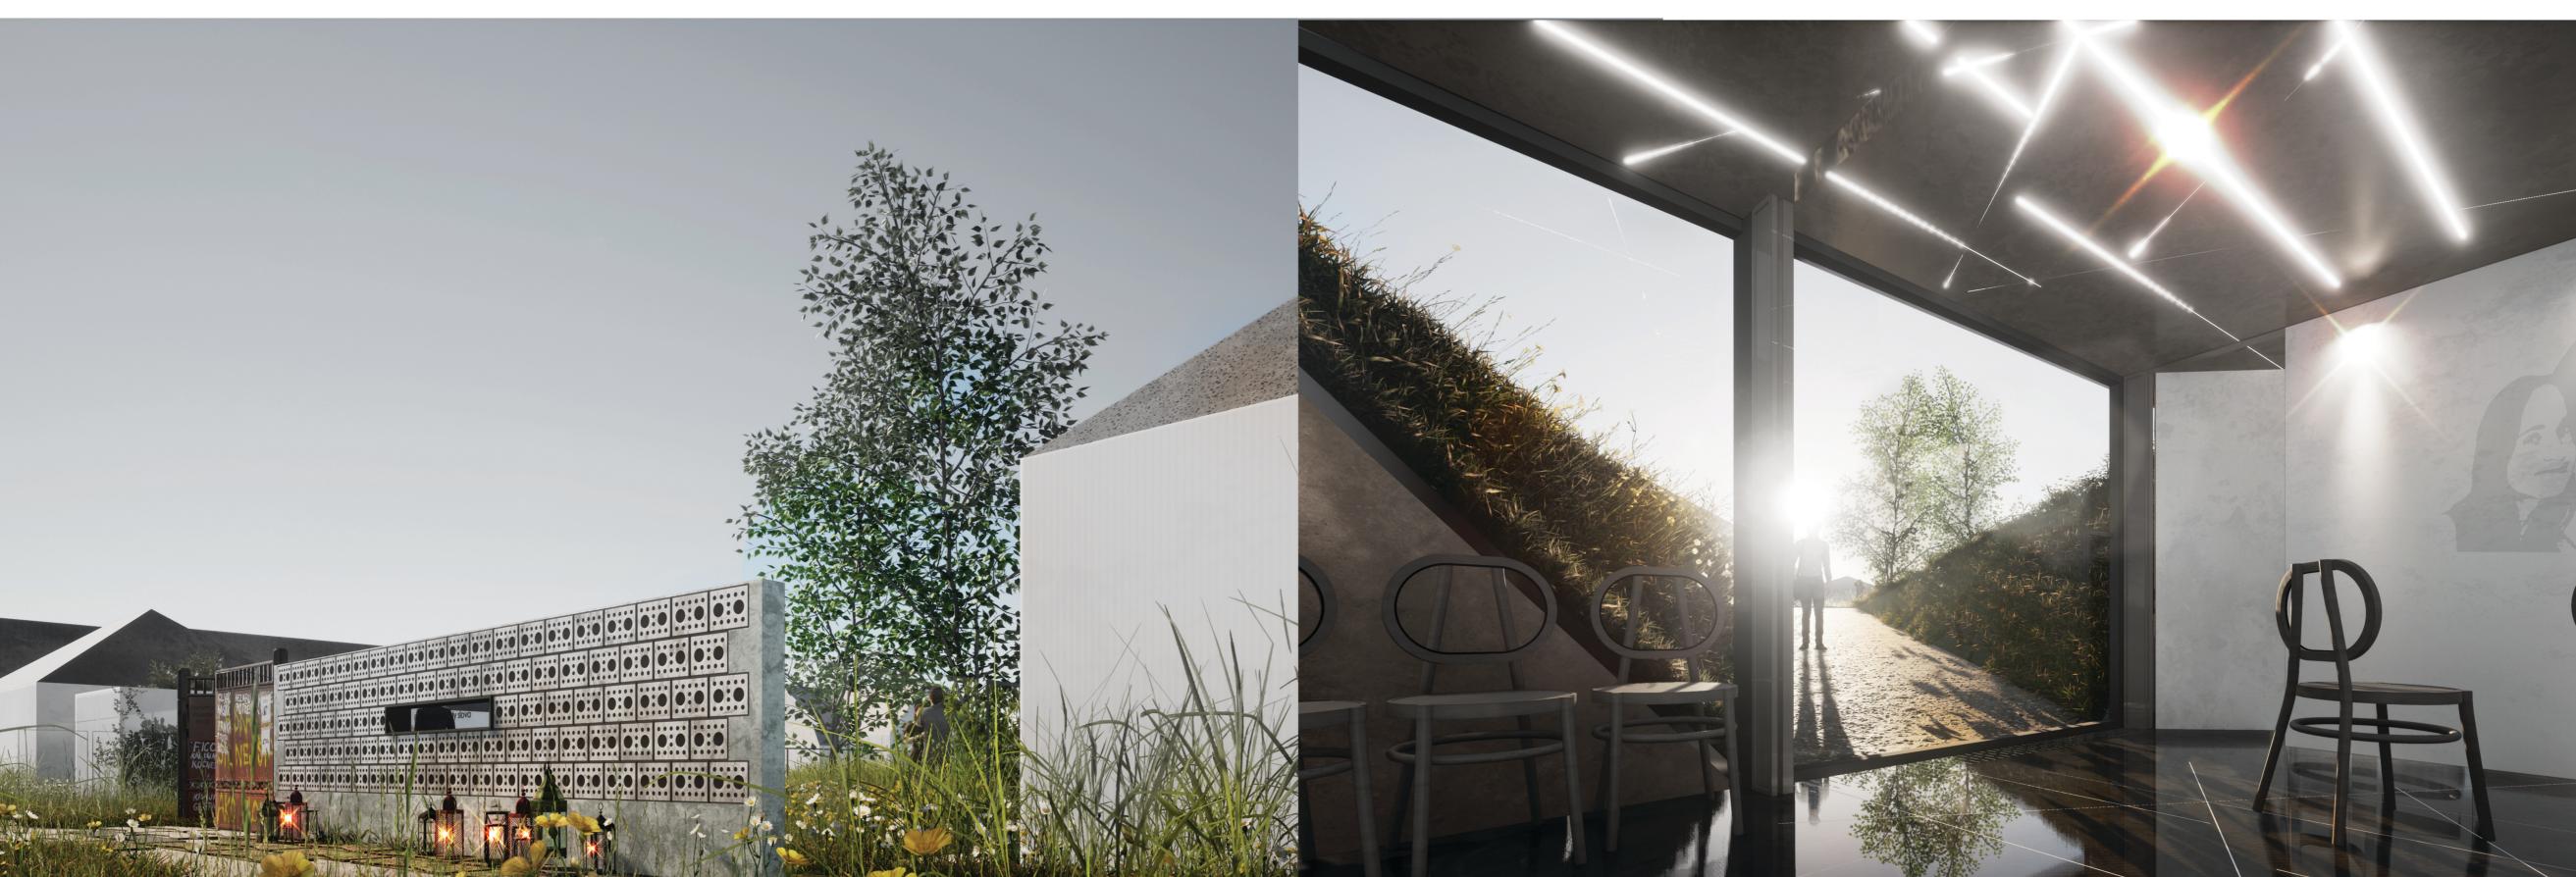

Pletivový plot porastený brečtanom a paviničom otvára priezory do susedných vidieckych sídiel a ich rodinných idýl.

Ikonický uličný plot ostáva múrom smútku, múrom pre vence, sviečky a andelov, pôvodná brána spredu nesie pôvodné odkazy a modlitby,

## zozadu motto a známy dvojportrét.

Podobenstvo smutných briez v kontraste pokojného všedného života, ako aj posolstvo a odkaz Jána a Martiny sprostredkováva objekt skrytý v terénnej úprave, polozapustená sieň prekrytá terénnym hľadiskom, Existujúce ploty lemuje kulisa okrasných krov a lián, ponad ktorú do ticha pietnej záhrady dolieha zvuk a vôňa domácej vidieckej idyly.