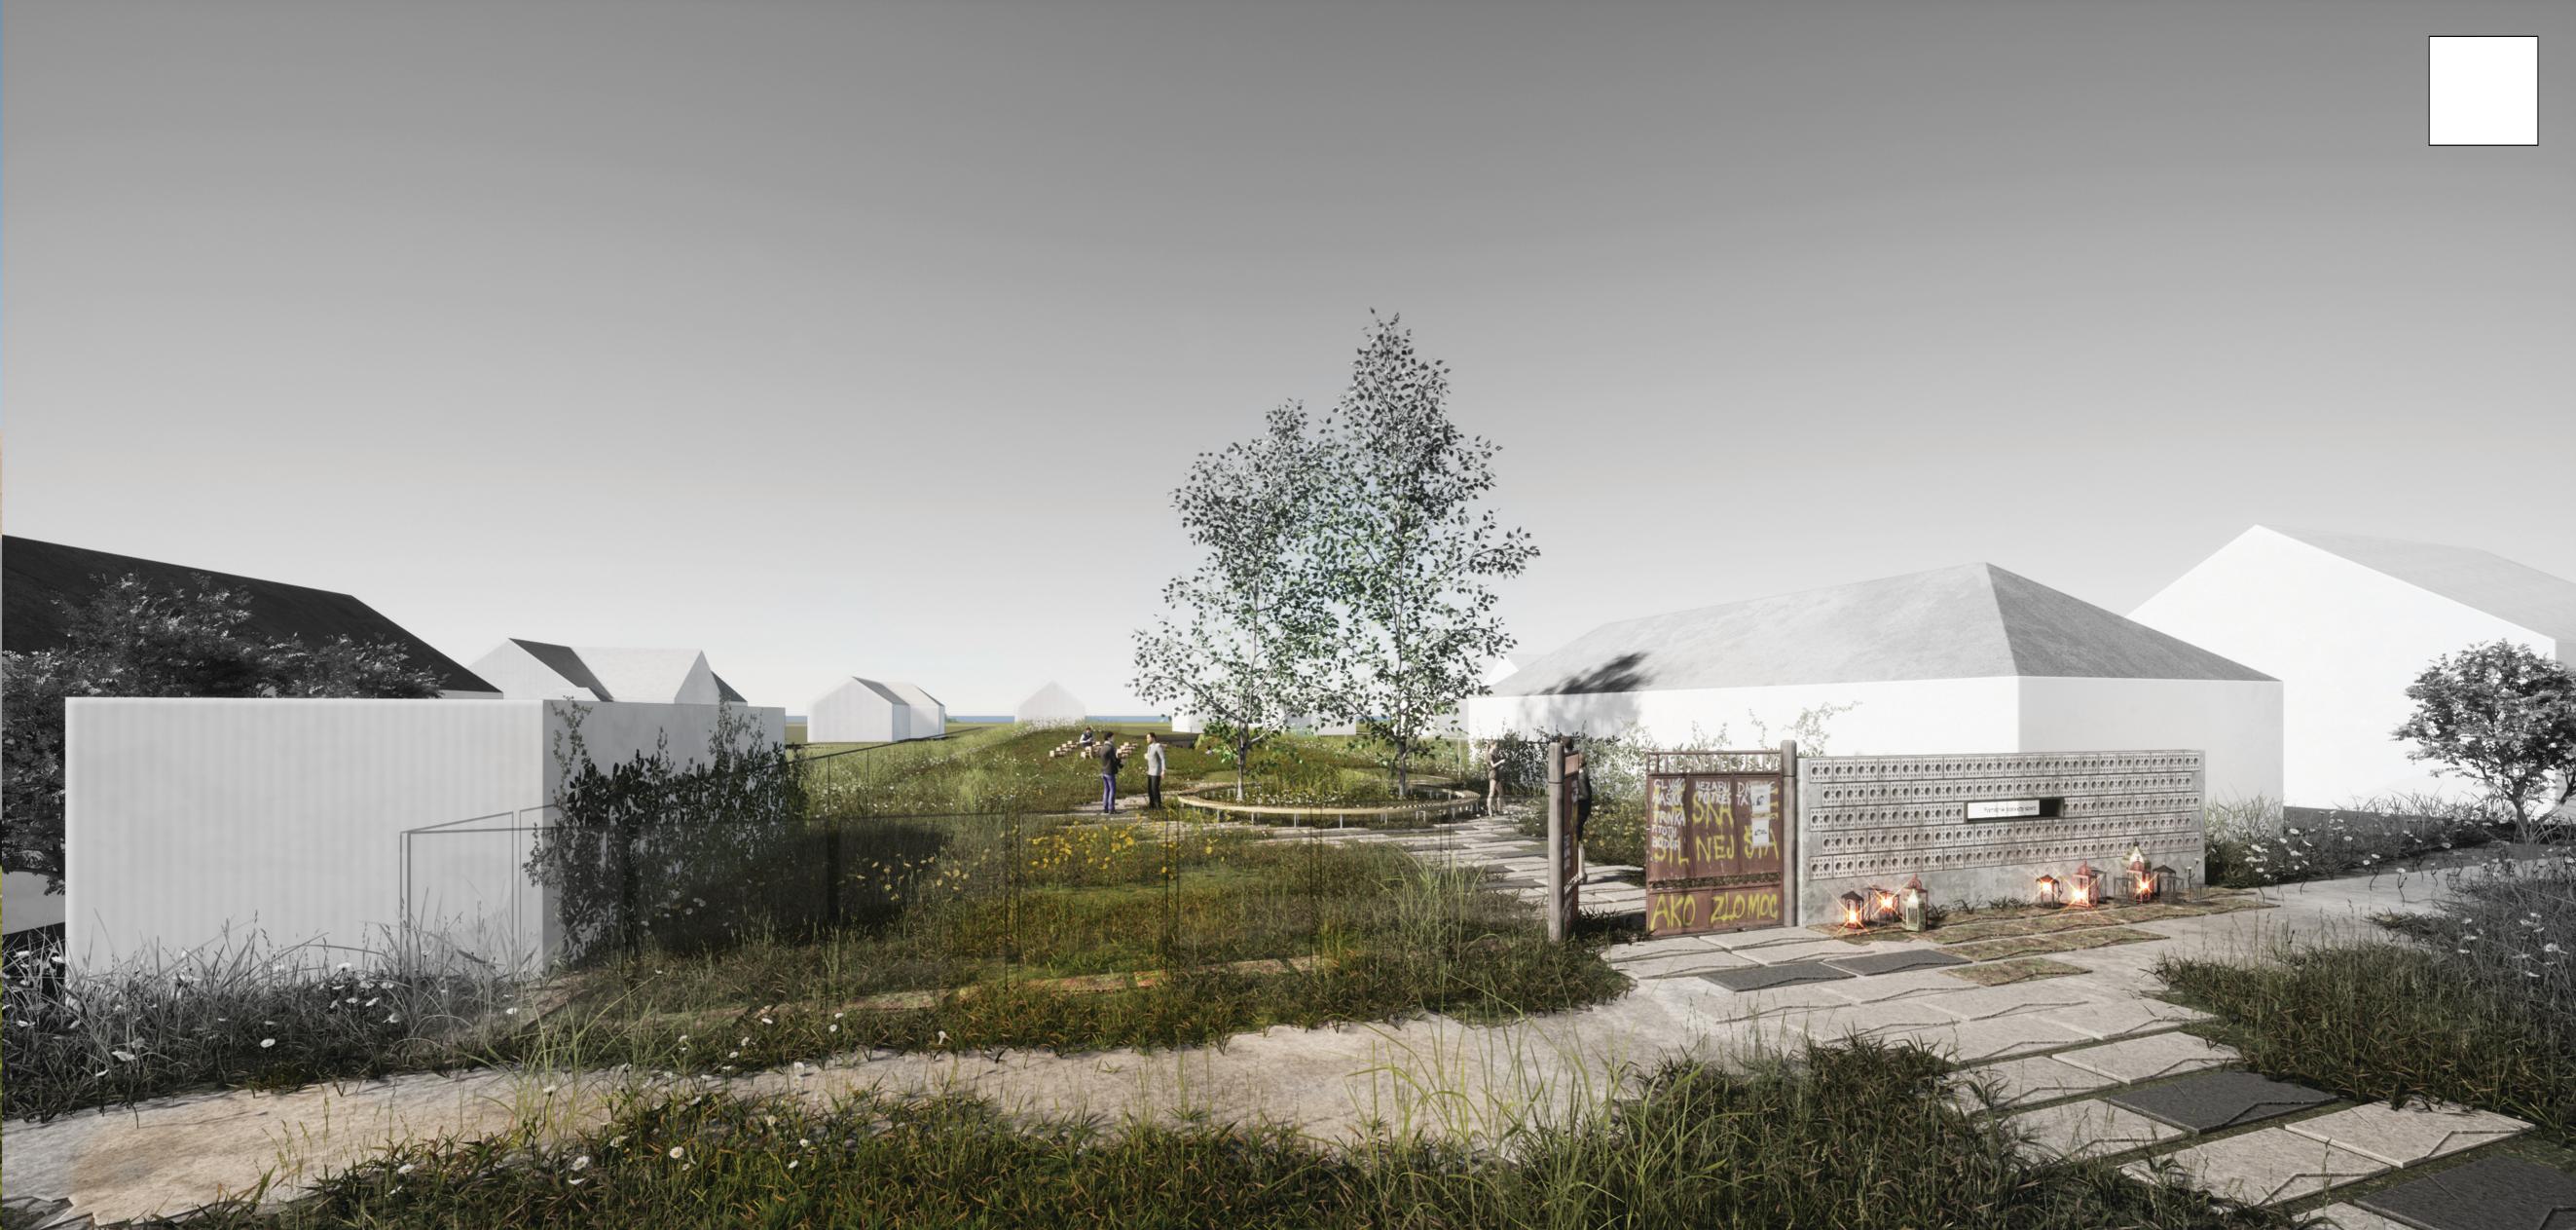

V panických záchvatoch temných obáv o svoje nahrabané istoty neváhali zosnovať najhorší možný zločin. Nájomný vrah dvoma výstrelmi zabil mladý pár, zrušil ich plán naspoločné šťastie na Brezovej ulici. Preto na tejto parcele na Brezovej ulici už nikdy nebude stáť žiadny rodinný dom, žiadny rodinný bazén, žiadna dielňa, terasa, gril... Len divoká vysoká tráva cintorínskej záhrady a v jej strede 2 mohutné brezy, on a ona.

Pletivový plot porastený brečtanom a paviničom otvára priezory do susedných vidieckych sídiel a ich rodinných idýl.

Ikonický uličný plot ostáva múrom smútku, múrom pre vence, sviečky a andelov, pôvodná brána spredu nesie pôvodné odkazy a modlitby,

## zozadu motto a známy dvojportrét.

Podobenstvo smutných briez v kontraste pokojného všedného života, ako aj posolstvo a odkaz Jána a Martiny sprostredkováva objekt skrytý v terénnej úprave, polozapustená sieň prekrytá terénnym hľadiskom, Existujúce ploty lemuje kulisa okrasných krov a lián, ponad ktorú do ticha pietnej záhrady dolieha zvuk a vôňa domácej vidieckej idyly.