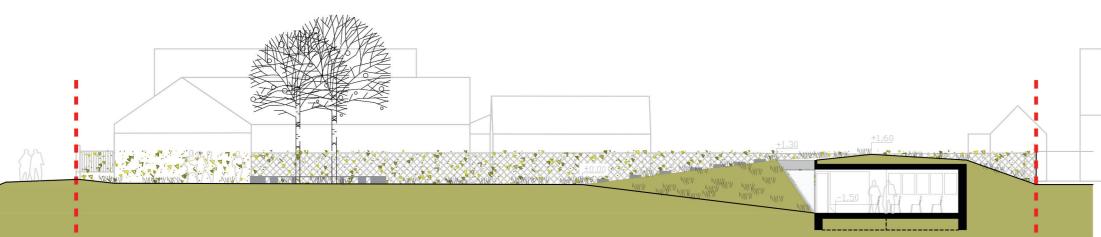

V panických záchvatoch temných obáv o svoje nahrabané istoty neváhali zosnovať najhorší možný zločin. Nájomný vrah dvoma výstrelmi zabil mladý pár, zrušil ich plán naspoločné šťastie na Brezovej ulici. Preto na tejto parcele na Brezovej ulici už nikdy nebude stáť žiadny rodinný dom, žiadny rodinný bazén, žiadna dielňa, terasa, gril... Len divoká vysoká tráva cintorínskej záhrady a v jej strede 2 mohutné brezy, on a ona.

## zozadu motto a známy dvojportrét.

Podobenstvo smutných briez v kontraste pokojného všedného života, ako aj posolstvo a odkaz Jána a Martiny sprostredkováva objekt skrytý v terénnej úprave, polozapustená sieň prekrytá terénnym hľadiskom, Existujúce ploty lemuje kulisa okrasných krov a lián, ponad ktorú do ticha pietnej záhrady dolieha zvuk a vôňa domácej vidieckej idyly.