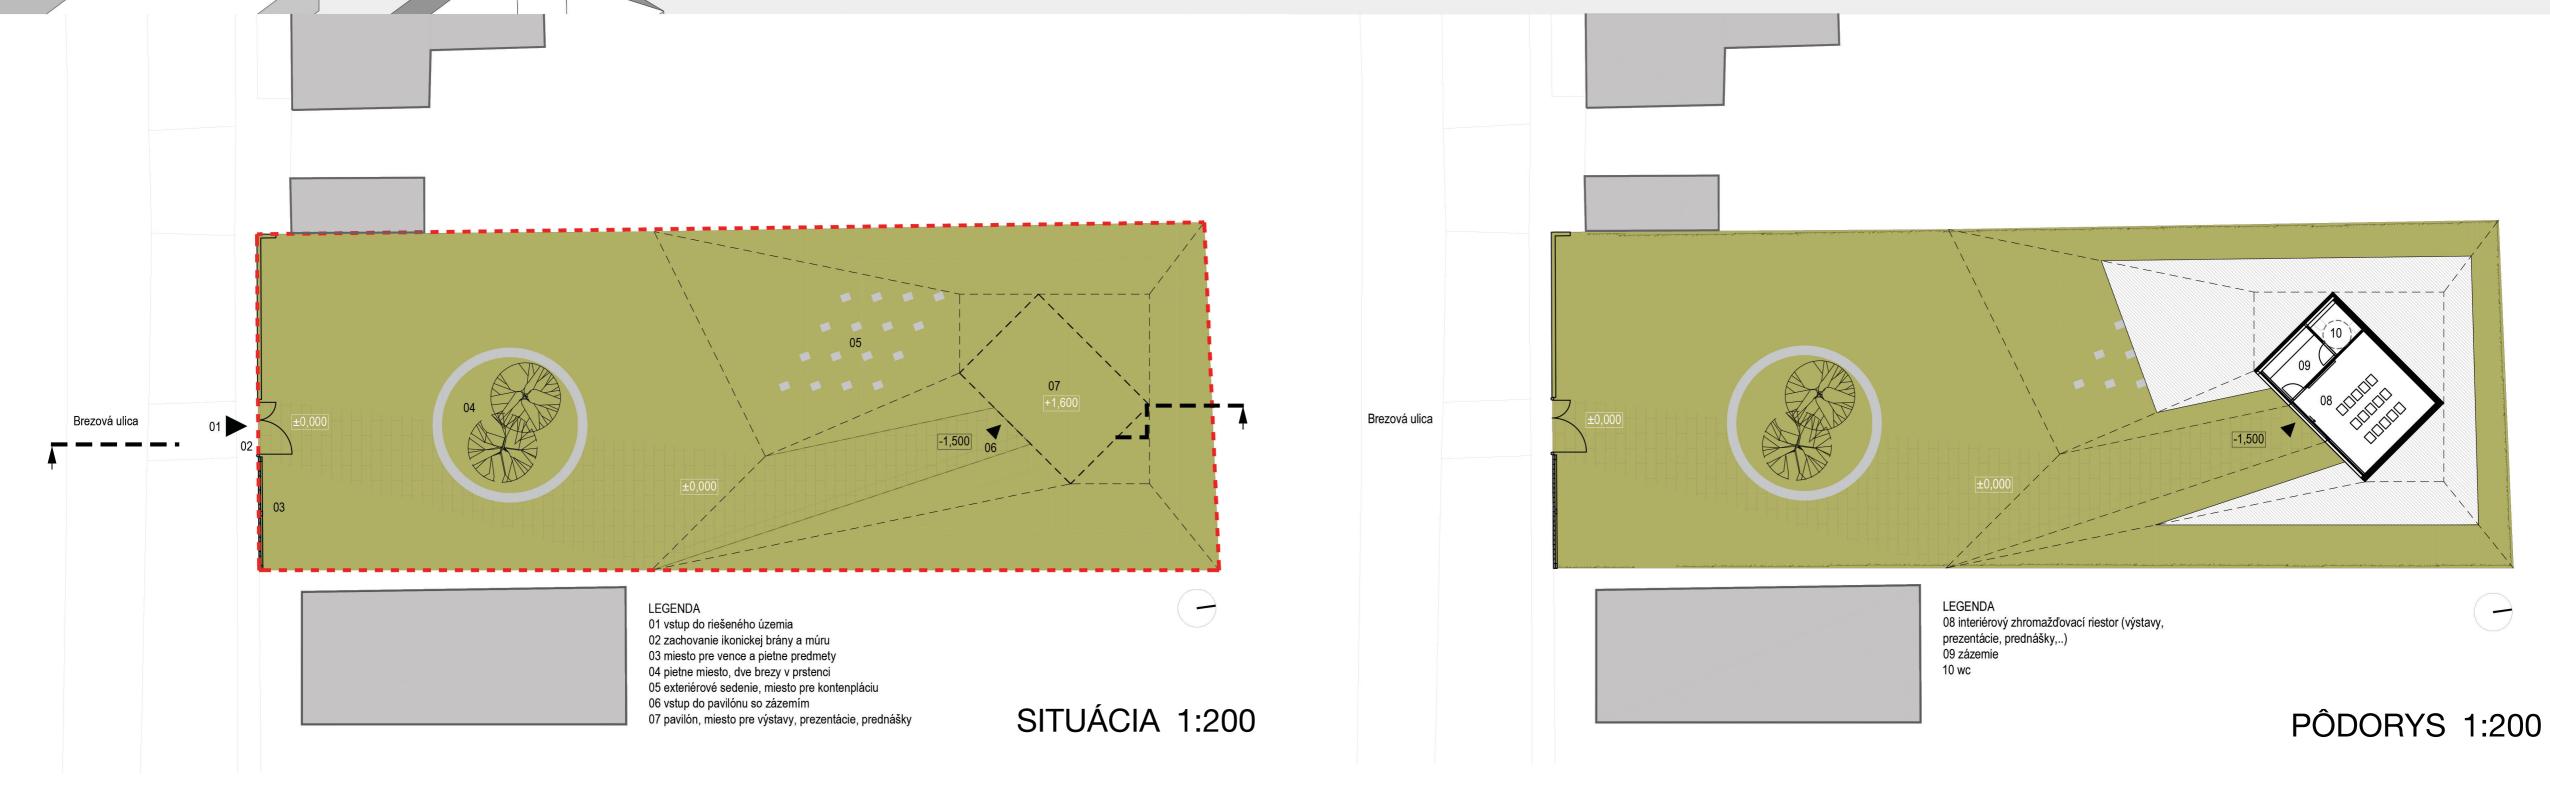

Pletivový plot porastený brečtanom a paviničom otvára priezory do susedných vidieckych sídiel a ich rodinných idýl.

Ikonický uličný plot ostáva múrom smútku, múrom pre vence, sviečky a andelov, pôvodná brána spredu nesie pôvodné odkazy a modlitby,

## zozadu motto a známy dvojportrét.

Podobenstvo smutných briez v kontraste pokojného všedného života, ako aj posolstvo a odkaz Jána a Martiny sprostredkováva objekt skrytý v terénnej úprave, polozapustená sieň prekrytá terénnym hľadiskom, Existujúce ploty lemuje kulisa okrasných krov a lián, ponad ktorú do ticha pietnej záhrady dolieha zvuk a vôňa domácej vidieckej idyly.